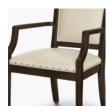

## casalino

Chair

Kwalu's Casalino chair features graceful arms and curvaceous back legs. The lavish seat cushion and the chair's back, which is bordered by an arched frame, feature piping as a design detail. Optional decorative nail head trim is available around the seat. Casters are also optional and only available on the front legs.

## Statement of Line

**CGC110** 23W 23.5D 35H 25AH

**CGC111** 23W 23.5D 35H 25AH