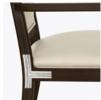

Steel Reinforced

Our patented steelreinforced joint system uses over 20 pieces of steel in most Kwalu chairs. Stop ongoing and costly furniture replacement.

**Optional Casters** 

Optional casters available on front legs only.