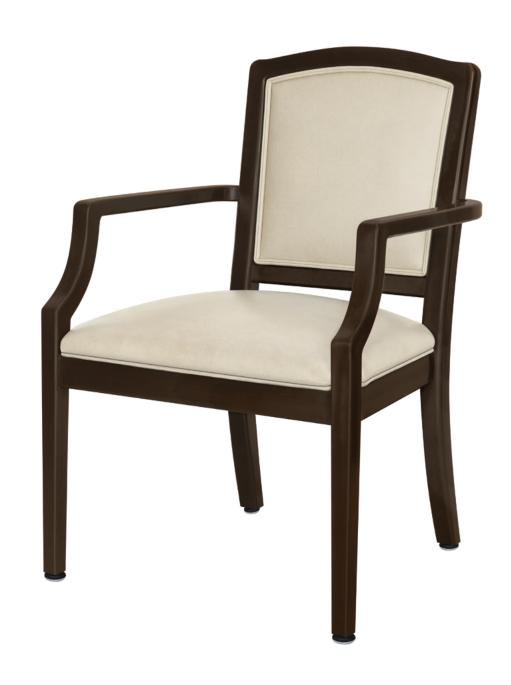

## casalino

Chair

Kwalu's Casalino chair features graceful arms and curvaceous back legs. The lavish seat cushion and the chair's back, which is bordered by an arched frame, feature piping as a design detail. Optional decorative nail head trim is available around the seat. Casters are also optional and only available on the front legs.

Model: CGC110 23W 23.5D 35H 20SW 19SD 19SH 25AH