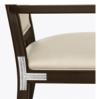

## casalino

Chair

Kwalu's Casalino chair features graceful arms and curvaceous back legs. The lavish seat cushion and the chair's back, which is bordered by an arched frame, feature piping as a design detail. Optional decorative nail head trim is available around the seat. Casters are also optional and only available on the front legs.

Model: CGC110 23W 23.5D 35H 20SW 19SD 19SH 25AH