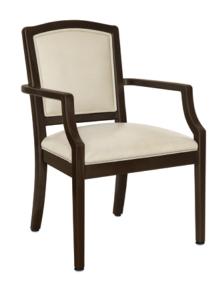

## casalino

Chair

Kwalu's Casalino chair features graceful arms and curvaceous back legs. The lavish seat cushion and the chair's back, which is bordered by an arched frame, feature piping as a design detail. Optional decorative nail head trim is available around the seat. Casters are also optional and only available on the front legs.

## Statement of Line

**CGC110** 23W 23.5D 35H 25AH

**CGC111** 23W 23.5D 35H 25AH